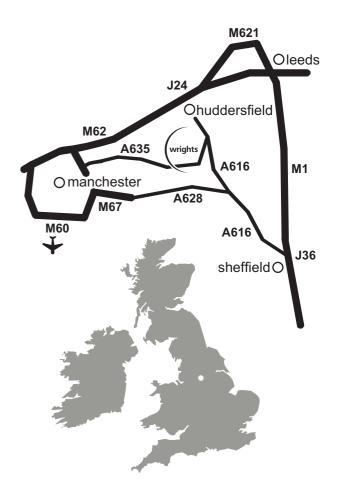

### Instructions if travelling from M1 South

- 1. Leave M1 at junction 35A
- 2. Follow signs for Manchester A616
- At a major roundabout take the second exit, again
   follow the directions to Manchester A616
- Carry on for 10 minutes until you come to a major roundabout, take the second exit for Huddersfield
   A616. The turn left takes you to Manchester A635.
- Go straight ahead at the following mini roundabout, the Flouch is on your right.
- Continue along the A616, the road goes down a very deep dip, as it rises turn left for Holmfirth B6106, the sign on this corner is currently in poor condition but you will notice a school building on the left hand corner.
- 7. Continue alond this windy road for 3 minutes, you will pass the Fox House pub on your left, after 4 more minutes you will notice a modern wind turbine on your right, the road is now descending into Holmfirth.
- After a further 4 minutes you will come to a junction, turn left, follow the road as it bends round to the right through Holmfirth centre.
- 9. At the traffic lights turn **right**.
- Continue along this road; you pass Holmfirth Civic Hall on your left. After 2 minutes you'll come to a junction with a Post Office on the corner, turn right onto Miry Lane
- Drop down the hill, River House is on your left hand side opposite the Vets Surgery.

### wrights

t. +44 (0) 1484 681328 f. +44 (0) 1484 688124 w. www.wrights.co.uk

River House Miry Lane Thongsbridge Holmfirth West Yorkshire England HD9 7SA