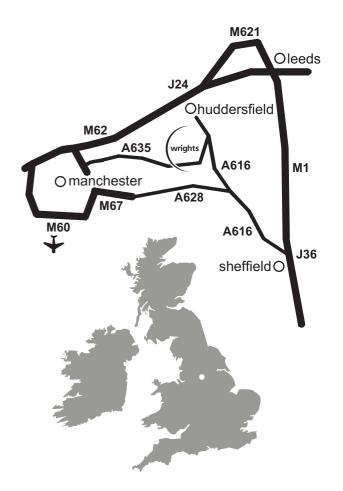

### Instructions if travelling from M62 West

- 1. Leave **M62** at junction **24**.
- Take 4th exit at the roundabout signed posted Huddersfield.
- Carry on through 2 sets of traffic lights, the road splits, the left fork drops away.
- Carry on until you come to a major junction at the Ring Road. At the lights turn right.
- 5. At the next set of traffic lights go straight ahead.
- At the following set of lights bear right, signposted
   Sheffield / Holmfirth A616.
- Drop down the hill, and go through two sets of traffic lights (you'll pass a Shell garage on your left).
- At the traffic lights (Red Lion pub on corner) turn
   left, road will bend sharply and steeply to the
   right. Keep on this road for about 10 minutes.
   (you'll pass a restaurant on your right called Laxmi)
- The road you're on (A616) splits into two by the garage on the right, take the right hand fork signposted Holmfirth.
- 10. Go straight through at the traffic lights, after 3 or
  4 minutes you'll come to a junction with a Post
  Office on the corner, turn left onto Miry Lane.
- Drop down the hill, River House is on your left
   hand side opposite the Vets Surgery.

# wrights

t. +44 (0) 1484 681328 f. +44 (0) 1484 688124 w. www.wrights.co.uk

River House Miry Lane Thongsbridge Holmfirth West Yorkshire England HD9 7SA