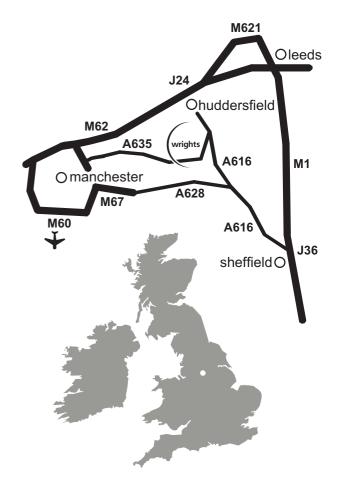

### Instructions if travelling from M62 East

- 1. Leave **M62** at junction **23**.
- Take 2nd exit at the roundabout signed posted Huddersfield (A640).
- After a few minutes you'll come to another roundabout, take the 2nd exit.
- Carry on until the next roundabaout, take the 2nd exit.
- Carry on until you come to a major junction at the Ring Road. At the lights turn right.
- 6. At the next set of traffic lights go straight ahead.
- At the following set of lights bear right, signposted
   Sheffield / Holmfirth A616.
- Drop down the hill, and go through two sets of traffic lights (you'll pass a Shell garage on your left).
- 9. At the traffic lights (Red Lion pub on corner) turn
  left, road will bend sharply and steeply to the
  right. Keep on this road for about 10 minutes.
  (you'll pass a restaurant on your right called Laxmi)
- The road you're on (A616) splits into two by the garage on the right, take the right hand fork signposted Holmfirth.
- Go straight through at the traffic lights, after 3 or
  4 minutes you'll come to a junction with a Post
  Office on the corner, turn left onto Miry Lane.
- Drop down the hill, River House is on your left hand side opposite the Vets Surgery.

## wrights

t. +44 (0) 1484 681328 f. +44 (0) 1484 688124 w. www.wrights.co.uk

River House Miry Lane Thongsbridge Holmfirth West Yorkshire England HD9 7SA